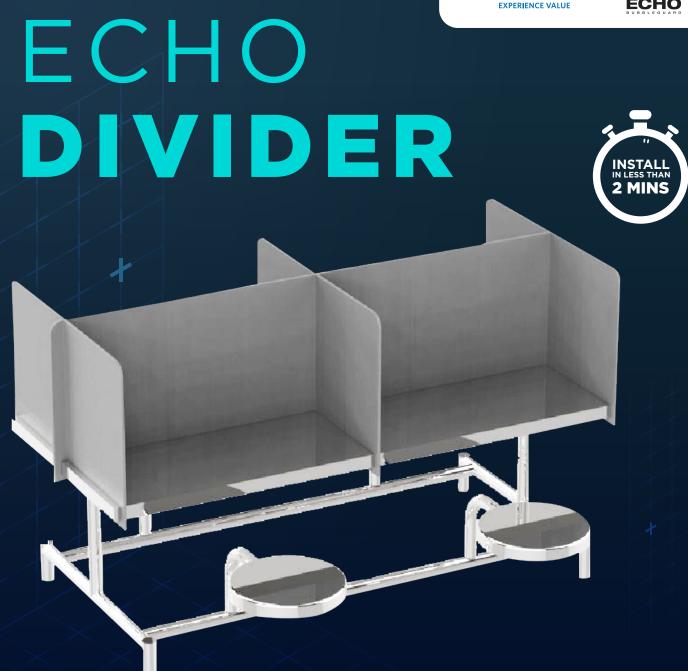

Mutual Echo Divider is the most effective and safe solution engineered for social distancing in public transport. The divider is quick & easy to install and requires no special equipment.

Unlike flute or sunboard, the partitions are made with high strength plastic BubbleGUARD sheets and do not crack. They are ergonomically designed for space and comfort. The sheet has perfectly flat surface which makes it easy to clean & sanitize. Can be customized for all seat types.

## ECHO DIVIDER

## **KEY FEATURES:**

ENGINEERED FOR SOCIAL DISTANCING

MADE FROM STURDY BUBBLE GUARD SHEET

2 WAY LOCKING ARRANGEMENT TO FIRMLY SECURE IN PLACE

VERY EASY TO ASSEMBLE

EASY TO CLEAN AND SANITIZE

CUSTOMISABLE