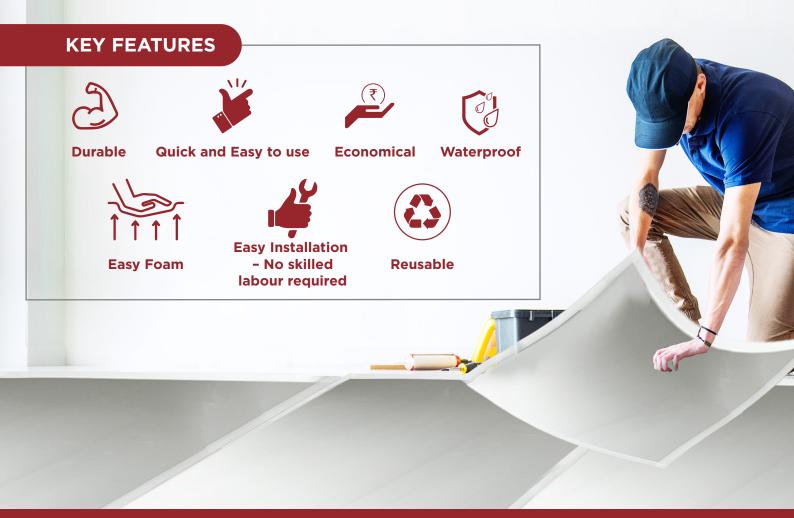

## ECHO FLOOR PROTECTION

## **4 Easy Steps To Install And Dismantle**

- **1.** Place the Echo Floor protection on the floor as per the floor size requirement.
- 2. Paste the special purpose tape to join the Echo sheets.
- **3.** Once the work is done, remove the tapes.
- 4. Pick up the sheets to Store and use it again for the next use